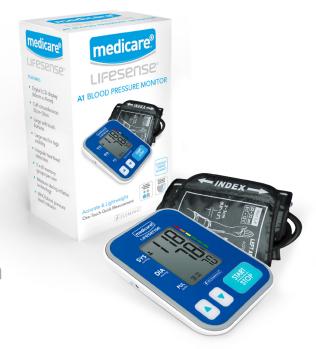

# **Medicare Lifesense A1 Blood Pressure Monitor**

Accurate, lightweight & one-touch quick measurement

## **FACT BOX**

**Product Code:** MD1814

> **Product Category:** Diagnostics.

**Product Approvals:** CE marked.

Memory: 2 x 60 memory groups per user.

> **Cuff Size:** 22cm-32cm.

> > Power:

4 x AAA Batteries.

Medicare Lifesense® A1 Blood Pressure Monitor is an easy to read, automatic upper arm blood pressure monitor designed with both comfort and accuracy in mind. The slim, portable design makes this a great product to bring with you when travelling or to discreetly store in the home. The high quality blood pressure measures during inflation, making the measurement time shorter and a lot more comfortable.

#### **FEATURES**

- Digital LCD display (60mm x 41mm).
- Large soft touch buttons.
- Large text for high visibility.
- Measure-during-inflation technology.