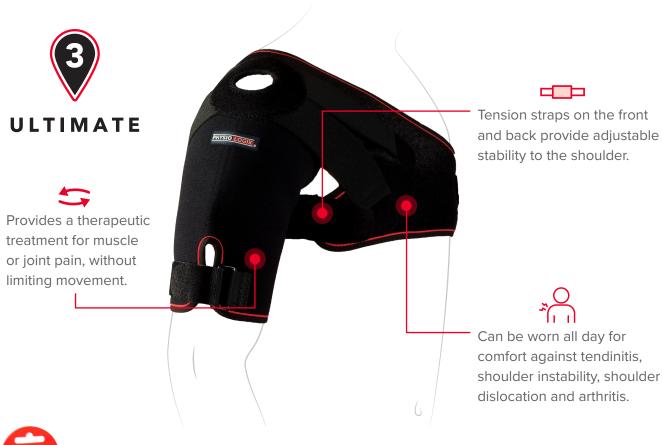

## **Ultimate Shoulder Support**

Designed for muscle strains, ligament sprains, joint instability & uneven tracking in the shoulder joint

The Ultimate Support Range uses AIRFLEX Technology to facilitate faster recovery thanks to its therapeutic properties. AIRFLEX is an ultimate breathable material that provides the optimal level of compression and heat retention to help improve blood circulation and reduce pain.