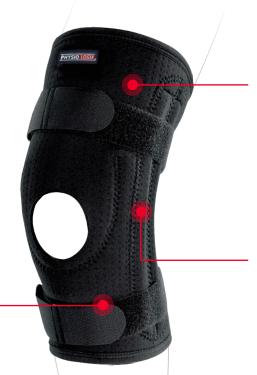

## Custom Fit Open Knee Brace

Premium material for maximum comfort, firm support & compression

Lined with breathable fabric which moves moisture away from your body keeping you cool and comfortable.

Lightweight and comfortable for all day wear.

Supportive steel springs and kneecap buttress help protect the patella and knee joint.

Tailored fit and faster recovery delivered through a unique therapeutic combination of Custom Fit Design and AIRFLEX technology. AIRFLEX is an ultimate breathable material that provides the optimal level of compression and heat retention to help improve blood circulation and reduce pain.